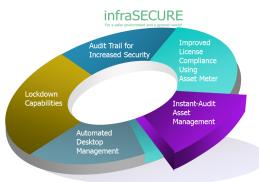

### **Enterprise IT Asset Management**

With infraSECURE helping in IT Asset Management, keeping an audit trail of changes across the domains and networks, IT managers can be rest assured of being able to manage resources optimally.

### infraSECURE ISMS

Inventory, Asset Management, Desktop Management, Software Compliance, Increased Security, Electronic Attendance, Service Desk