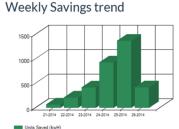

### **ENERGY MANAGEMENT**

- INR 24-30 Lakhs Savings per annum
- 35%-40% Energy reduction
- Intelligent templates
- Best of productivity and GREEN IT
- Zero e-waste generation
- 300 Tons of CO2 Reduction per Annum
- Simple to deploy
- Easy to use management
- Extensive Reporting
- Exception Handling and Management
- Wake up capabilities