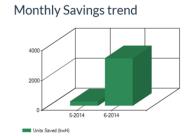

### **ENERGY MANAGEMENT**

- INR 24-30 Lakhs Savings per annum
- 35%-40% Energy reduction
- Intelligent templates
- Best of productivity and GREEN IT
- Zero e-waste generation
- 300 Tons of CO2 Reduction per Annum
- Simple to deploy
- Easy to use management
- Extensive Reporting
- Exception Handling and Management
- Wake up capabilities

#### SAVE FROM THE DAY ONE

You can save dollars by using the Energy Management capabilities of infraSECURE and bring in the best of GREEN IT and productivity from the day one of implementation.

With infraSECURE providing for extensive capabilities in exceptions, you can implement GREEN IT without the productivity loss that other GREEN IT implementations impose.