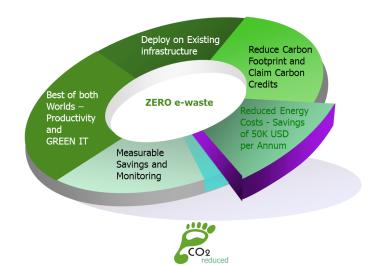

### **ENERGY MANAGEMENT**

- INR 24-30 Lakhs Savings per annum
- 35%-40% Energy reduction
- Intelligent templates
- Best of productivity and GREEN IT
- Zero e-waste generation
- 300 Tons of CO2 Reduction per Annum
- Simple to deploy
- Easy to use management
- Extensive Reporting
- Exception Handling and Management
- Wake up capabilities

#### SAVE FROM THE DAY ONE

You can save dollars by using the Energy Management capabilities of infraSECURE and bring in the best of GREEN IT and productivity from the day one of implementation.

With infraSECURE providing for extensive capabilities in exceptions, you can implement GREEN IT without the productivity loss that other GREEN IT implementations impose.

### infraSECURE EMS

Reduced Energy costs, Co2 Reduction, Carbon Accounting, Exception Handling, Intelligent Templates

- Mobility Dashboard to help in reporting software compliance issues and Asset Inventory.
- In built Workflow and Help desk (ticketing) to report on Software compliance. Mobility framework based Help Desk tool for all categories of tickets.
- Asset Management, mapping, capture of NON IP Assets with key reports on Asset Deployment/Retirement, Depreciation and Warranty management
- Role based access and multi-domain LAN/WAN scalable multi-tier architecture