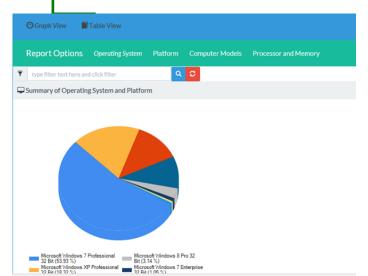

### **SOFTWARE COMPLIANCE**

- Software Compliance tool set
- Allow and control
- White list, black list and grey list
- Mandate and prevent
- Centralized Policy based
- Software Update repository

### ASSET MANAGEMENT

- Asset Inventory tool set
- End point capabilities to prevent the use of USB/CD/DVD Devices and Network Share
- Assets Management toolset
- Desktop management capabilities
- Report on disk usage, fragmentation and free space