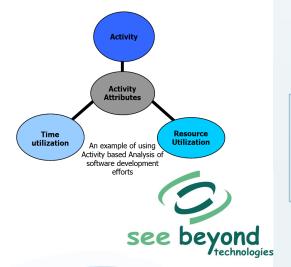

### **AUTOMATED TIME SHEETS**

- Accurate Project data accounting, completely automated.
- No need to fill time sheets, they are automated to help make timeline decisions.
- Track utilization of time, resources, classified based on activities.
- Supports multiple projects.
- Measure productivity based on applications being used for project execution.