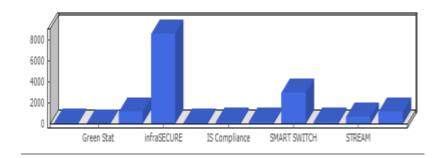

### **SOFTWARE METERING**

- Identify total time used by various applications
- Activity based reporting for visible mode of tracking
- Analyze total time spent on specific computers/projects
- Optimize license utilization and re-deploy if required.

## **PRODUCTIVITY TOOLS**

- Mobile framework based
   Dashboard
- Over 25+ Reports to analyze productivity, user wise, activity wise or project wise.
- Reports to help in project accounting
- Software Metering reports to optimize usage.