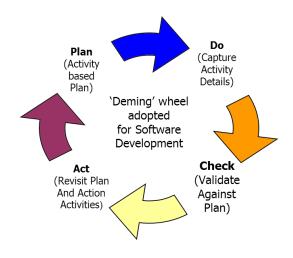

### **PROJECT MANAGEMENT**

- Measure Project based time sheets automatically
- Track in visible and stealth mode
- Centralized Policy based
- Measure for all or specific applications

### **AUTOMATED TIME SHEETS**

- Accurate Project data accounting, completely automated.
- No need to fill time sheets, they are automated to help make timeline decisions.
- Track utilization of time, resources, classified based on activities.
- Supports multiple projects.
- Measure productivity based on applications being used for project execution.