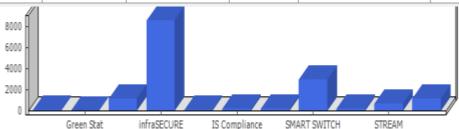

### **SOFTWARE METERING**

- Identify total time used by various applications
- Activity based reporting for visible mode of tracking
- Analyze total time spent on specific computers/projects
- Optimize license utilization and re-deploy if required.

## **PRODUCTIVITY TOOLS**

- Mobile framework based
   Dashboard
- Over 25+ Reports to analyze productivity, user wise, activity wise or project wise.
- Reports to help in project accounting
- Software Metering reports to optimize usage.